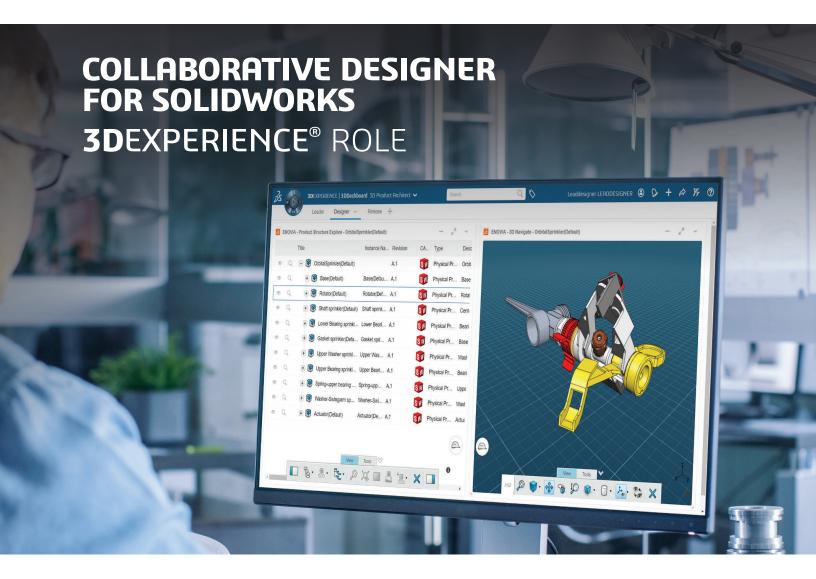

## **OVERVIEW**

Collaborative Designer for SOLIDWORKS® connects SOLIDWORKS 3D CAD to the cloud-based **3DEXPERIENCE®** platform so you can securely save your SOLIDWORKS design data to the cloud and access it from anywhere with a browser. All **3DEXPERIENCE** solutions for design, simulation, manufacturing, and governance can leverage your data once it's on the platform.

#### **KEY CAPABILITIES**

- · Save your CAD data on the **3DEXPERIENCE** platform and make it available to all solutions on the platform.
- · Review tasks and open design data on the 3DEXPERIENCE platform without leaving SOLIDWORKS.
- · Enable stakeholders to use your design data along with all available business data in the cloud while you continue to work in SOLIDWORKS desktop.
- Share your SOLIDWORKS designs within your business ecosystem from a web browser on any device, at any time.
- Search, explore, and select relevant design contexts from a web browser and perform lifecycle operations including revise, release, and lock/unlock.
- · Provide real-time visualization and interactive rendering as well as access to the **3DEXPERIENCE** platform capabilities from within SOLIDWORKS Visualize using Render with SOLIDWORKS Visualize.
- Manage your inspection projects directly on the platform for best-in-class collaboration and secure data management with **3DEXPERIENCE** Connector for SOLIDWORKS Inspection.